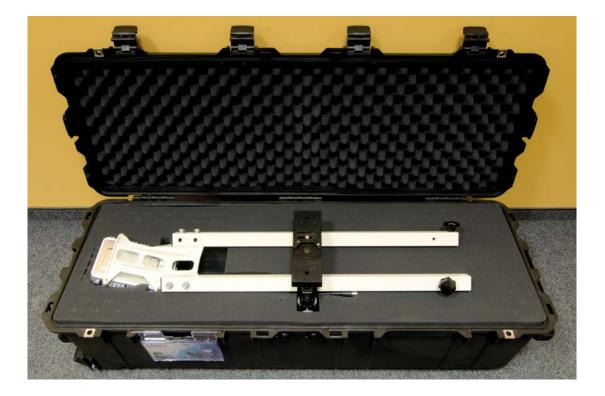

# 2. Steps of assembling

1.

Open the 1740 Peli case and take the head unit (2.2) and the tripod (2.1) out.

2.

Fix the head unit (2.2) and the dish (1.1) on the tripod's 3D head with the help of the quick-change stand placed onto the bottom of the console.

5.

With the BNC coax cable (1.3) connect the head unit (2.2) and the 1550 Peli Broadcast case (3).