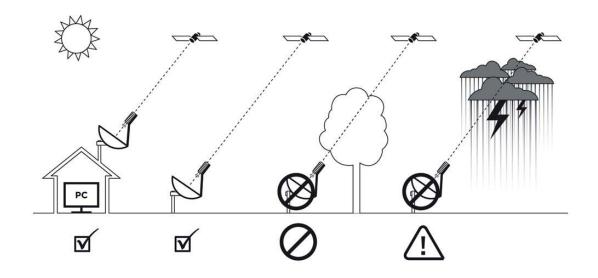

## 3. Dish installation

As the first step, calculate the placement of the dish. (The local environment is of great importance: the dish should not be covered, by any means.)

With the help of the <u>http://finder.tooway-instal.com</u> website, determine its proper position.