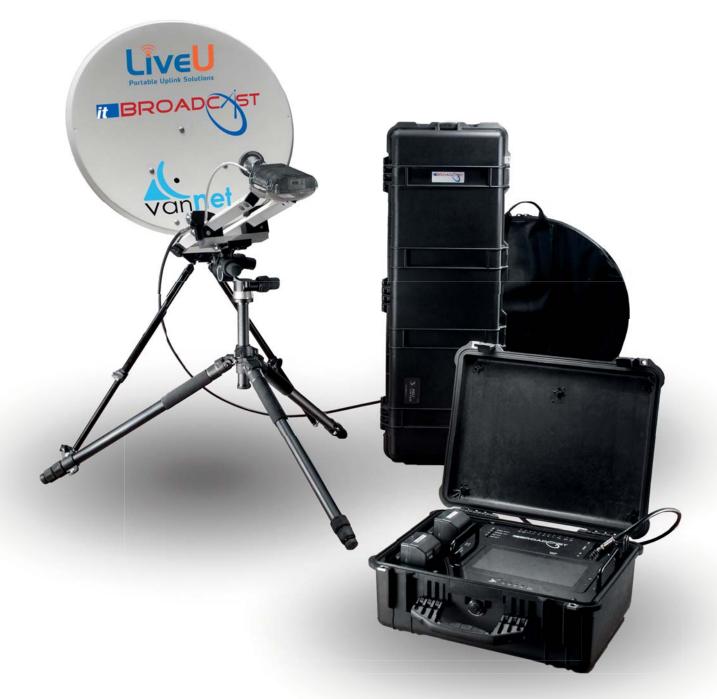

#### 1. Dish carrier bag

- 1.1. Dish
- 1.2. Dish fixing telescope
- 1.3. Dish BNC coax cable
- 2. 1740 Peli case
  - 2.1. Tripod + 3D head
  - 2.2. Head unit mounted on a console (3D head mounted on a quick-change stand)
- 3. 1550 Peli Broadcast case

# 2. Steps of assembling

1.

Open the 1740 Peli case and take the head unit (2.2) and the tripod (2.1) out.

2.

### Take the stabilizing screws from the end of the head unit's console (2.2) out.

From the dish carrier bag (1) take the dish (1.1) out and mount it on the head console with the stabilizing screws.

3.

Set the tripod (2.1) up and lower it into a stable position (making sure there are no obstructions in the way, such as buildings, trees, people, etc.)

Fix the head unit (2.2) and the dish (1.1) on the tripod's 3D head with the help of the quick-change stand placed onto the bottom of the console.

5.

With the BNC coax cable (1.3) connect the head unit (2.2) and the 1550 Peli Broadcast case (3).

Finishing the set up process of the dish (B) fix it onto the tripod with the help of the telescopes. Fix the tilt locks on the telescope.

4.

#### itBroadcast kit when assembled.