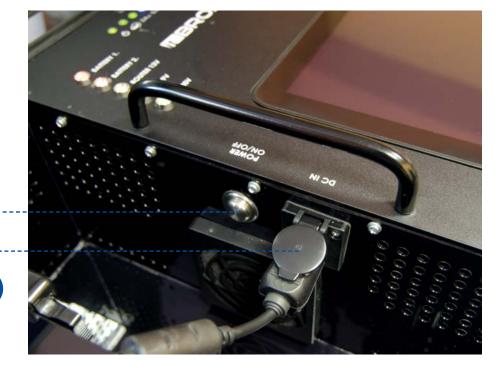

In case it is needed, the page can be printed. A digital bevel helps you to set the elevation accurately.

8

- 1. Connect the BNC connectors of the coax cable both to the antenna and the itBroadcast suitcase.
- 2. Plug the power supply to the itBroadcast unit.
- 3. With the help of the steel button on the left, turn the itBroadcast unit on.
- 4. Turn the tablet PC on or connect through the itBroadcast WiFi (WiFi password: multiplex).
- 5. Run Google Chrome on the PC.