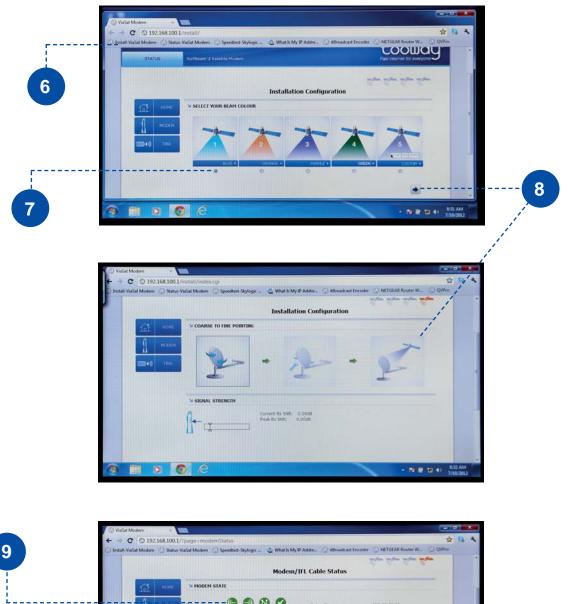

5.

3

2

- 6. Click on the bookmark Install Viasat (http://192.168.100.1/install)
- 7. Choose the beam you wish to use.
- 8. Proceed to the next step and point the antenna to the satellite (audible broken beep).
- 9. Wait until all the icons change their colour to green. In order to receive IP addresses automatically, wait for 2 minutes after the online icon has turned to green. (DHCP)