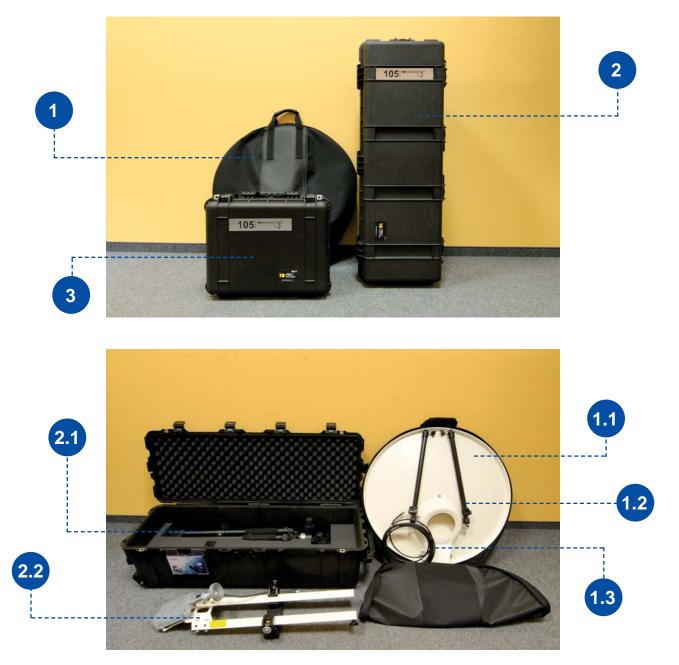

#### 1. Dish carrier bag

- 1.1. Dish
- 1.2. Dish fixing telescope
- 1.3. Dish BNC coax cable
- 2. 1740 Peli case
  - 2.1. Tripod + 3D head
  - 2.2. Head unit mounted on a console (3D head mounted on a quick-change stand)
- 3. 1550 Peli Broadcast case

# 2. Steps of assembling

1.

Open the 1740 Peli case and take the head unit (2.2) and the tripod (2.1) out.

2.

### Take the stabilizing screws from the end of the head unit's console (2.2) out.

From the dish carrier bag (1) take the dish (1.1) out and mount it on the head console with the stabilizing screws.

3.

Set the tripod (2.1) up and lower it into a stable position (making sure there are no obstructions in the way, such as buildings, trees, people, etc.)

Fix the head unit (2.2) and the dish (1.1) on the tripod's 3D head with the help of the quick-change stand placed onto the bottom of the console.

5.

With the BNC coax cable (1.3) connect the head unit (2.2) and the 1550 Peli Broadcast case (3).