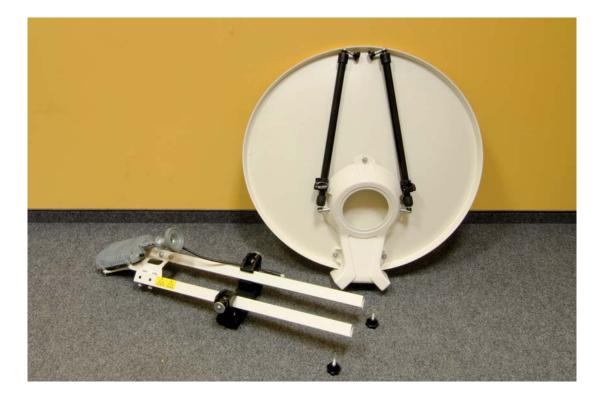

#### 1. Dish carrier bag

- 1.1. Dish
- 1.2. Dish fixing telescope
- 1.3. Dish BNC coax cable
- 2. 1740 Peli case
  - 2.1. Tripod + 3D head
  - 2.2. Head unit mounted on a console (3D head mounted on a quick-change stand)
- 3. 1550 Peli Broadcast case

### Take the stabilizing screws from the end of the head unit's console (2.2) out.

From the dish carrier bag (1) take the dish (1.1) out and mount it on the head console with the stabilizing screws.

3.

Set the tripod (2.1) up and lower it into a stable position (making sure there are no obstructions in the way, such as buildings, trees, people, etc.)