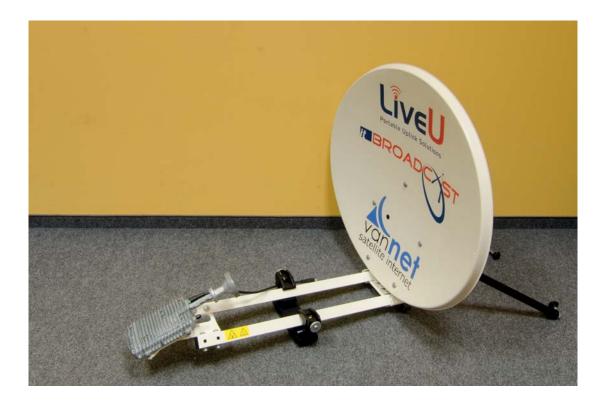

Fix the head unit (2.2) and the dish (1.1) on the tripod's 3D head with the help of the quick-change stand placed onto the bottom of the console.

5.

With the BNC coax cable (1.3) connect the head unit (2.2) and the 1550 Peli Broadcast case (3).

Finishing the set up process of the dish (B) fix it onto the tripod with the help of the telescopes. Fix the tilt locks on the telescope.

4.

#### itBroadcast kit when assembled.