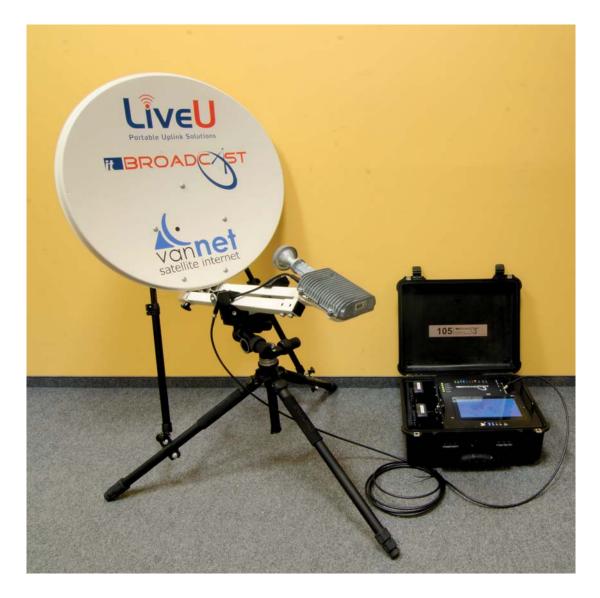

2.

### Take the stabilizing screws from the end of the head unit's console (2.2) out.



From the dish carrier bag (1) take the dish (1.1) out and mount it on the head console with the stabilizing screws.



3.

Set the tripod (2.1) up and lower it into a stable position (making sure there are no obstructions in the way, such as buildings, trees, people, etc.)

Fix the head unit (2.2) and the dish (1.1) on the tripod's 3D head with the help of the quick-change stand placed onto the bottom of the console.



5.

With the BNC coax cable (1.3) connect the head unit (2.2) and the 1550 Peli Broadcast case (3).

Finishing the set up process of the dish (B) fix it onto the tripod with the help of the telescopes. Fix the tilt locks on the telescope.



4.



#### itBroadcast kit when assembled.



## 3. Dish installation

As the first step, calculate the placement of the dish. (The local environment is of great importance: the dish should not be covered, by any means.)



With the help of the <u>http://finder.tooway-instal.com</u> website, determine its proper position.

| Fast Internet for everyone                                                                                                                                                                                                                                                                                                                                                                                                                                                     | ∎ ∎ ₩ ■ ■ ■ ■