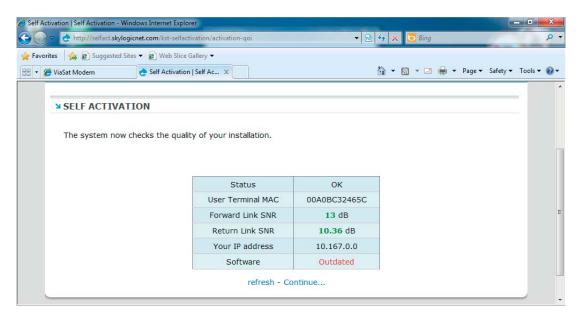

By proper installation, a green *Updated* sign will become visible. To continue, click on *Continue*.

| 🗄 👻 🏀 ViaSat Modem | 👌 Self Activation    | n   Self Ac 🗙                         |                       | 🟠 🔻 🖾 💌 🖃 🖶 👻 Page | ▼ Safety ▼ Tools | - 0 |
|--------------------|----------------------|---------------------------------------|-----------------------|--------------------|------------------|-----|
| SELF ACT           | IVATION              |                                       |                       |                    |                  |     |
| The system         | now checks the quali | ity of your installation.             |                       |                    |                  |     |
|                    |                      |                                       |                       |                    |                  |     |
|                    |                      | Status                                | ок                    |                    |                  |     |
|                    |                      | Status<br>User Terminal MAC           | ОК<br>00А0ВС32465С    |                    |                  |     |
|                    |                      |                                       |                       |                    |                  |     |
|                    |                      | User Terminal MAC                     | 00A0BC32465C          |                    |                  |     |
|                    |                      | User Terminal MAC<br>Forward Link SNR | 00A0BC32465C<br>13 dB |                    |                  |     |