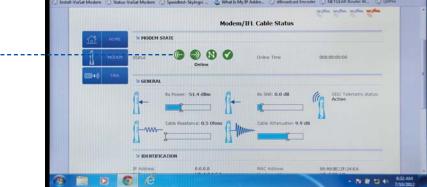

5.

3

2

- 6. Click on the bookmark Install Viasat (http://192.168.100.1/install)
- 7. Choose the beam you wish to use.
- 8. Proceed to the next step and point the antenna to the satellite (audible broken beep).
- 9. Wait until all the icons change their colour to green. In order to receive IP addresses automatically, wait for 2 minutes after the online icon has turned to green. (DHCP)