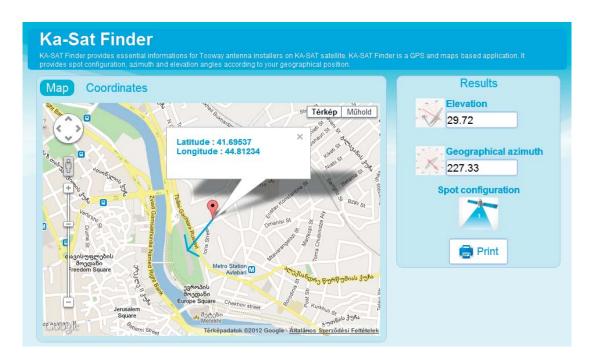

| Fast Internet for everyone                                                                                                                                                                                                                                                                                                                                                                                                                                                     | ∎ ∎ ₩ ■ ■ ■ ■                                                                                                                            |
|--------------------------------------------------------------------------------------------------------------------------------------------------------------------------------------------------------------------------------------------------------------------------------------------------------------------------------------------------------------------------------------------------------------------------------------------------------------------------------|------------------------------------------------------------------------------------------------------------------------------------------|
| Ka-Sat Finder<br>KA-SAT Finder provides essential informations for Tooway antenna installers on KA-SAT satellite. KA-SAT Finder<br>provides spot configuration, azimuth and elevation angles according to your geographical position.                                                                                                                                                                                                                                          | er is a GPS and maps based application. It                                                                                               |
| Map Coordinates   Java | Results<br>Elevation<br>29.72<br>Ceographical azimuth<br>227.33<br>Spot configuration<br>Configuration<br>Configuration<br>Configuration |

2.

1.

3.

4.

On the page you will be informed on the elevation and geographical azimuth values. (You may provide a lower elevation value than the one shown on the screen.)

and you will be able to configure the beam-spot as well.

In case it is needed, the page can be printed. A digital bevel helps you to set the elevation accurately.

8

- 1. Connect the BNC connectors of the coax cable both to the antenna and the itBroadcast suitcase.
- 2. Plug the power supply to the itBroadcast unit.
- 3. With the help of the steel button on the left, turn the itBroadcast unit on.
- 4. Turn the tablet PC on or connect through the itBroadcast WiFi (WiFi password: multiplex).
- 5. Run Google Chrome on the PC.