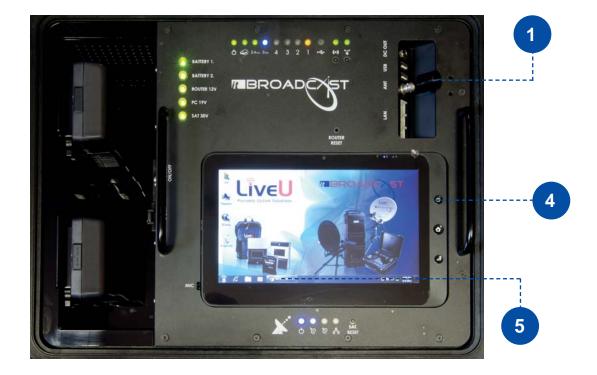

In case it is needed, the page can be printed. A digital bevel helps you to set the elevation accurately.

8

- 1. Connect the BNC connectors of the coax cable both to the antenna and the itBroadcast suitcase.
- 2. Plug the power supply to the itBroadcast unit.
- 3. With the help of the steel button on the left, turn the itBroadcast unit on.
- 4. Turn the tablet PC on or connect through the itBroadcast WiFi (WiFi password: multiplex).
- 5. Run Google Chrome on the PC.

5.

3

2

- 6. Click on the bookmark Install Viasat (http://192.168.100.1/install)
- 7. Choose the beam you wish to use.
- 8. Proceed to the next step and point the antenna to the satellite (audible broken beep).
- 9. Wait until all the icons change their colour to green. In order to receive IP addresses automatically, wait for 2 minutes after the online icon has turned to green. (DHCP)