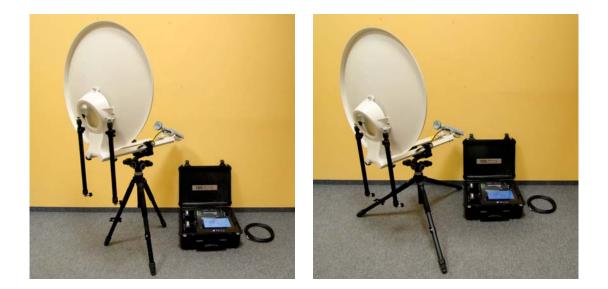

# 2. Steps of assembling

1.

Open the 1740 Peli case and take the head unit (2.2) and the tripod (2.1) out.

2.

Fix the head unit (2.2) and the dish (1.1) on the tripod's 3D head with the help of the quick-change stand placed onto the bottom of the console.

5.

With the BNC coax cable (1.3) connect the head unit (2.2) and the 1550 Peli Broadcast case (3).