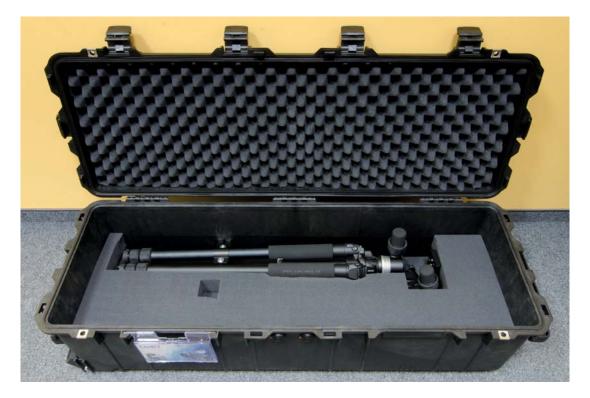

# 2. Steps of assembling

1.

Open the 1740 Peli case and take the head unit (2.2) and the tripod (2.1) out.

2.

### Take the stabilizing screws from the end of the head unit's console (2.2) out.

From the dish carrier bag (1) take the dish (1.1) out and mount it on the head console with the stabilizing screws.

3.

Set the tripod (2.1) up and lower it into a stable position (making sure there are no obstructions in the way, such as buildings, trees, people, etc.)

Fix the head unit (2.2) and the dish (1.1) on the tripod's 3D head with the help of the quick-change stand placed onto the bottom of the console.

5.

With the BNC coax cable (1.3) connect the head unit (2.2) and the 1550 Peli Broadcast case (3).